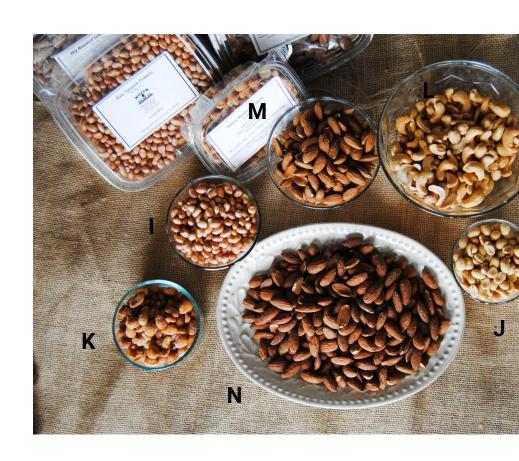

#### **Peanuts**

A classic loved by many. These peanuts are perfect by the handful or for adding a little crunch to your favorite treats.

- I. 1 lb. Raw Spanish Peanuts
- J. 1 lb. Cocktail Peanuts
- K. 8 oz. Honey Roasted Peanuts

# **Specialty Nuts**

Roasted and salted or raw, take your pick. You're to enjoy to unique freshness of these beauties.

L. 14 oz. Roasted & Salted Whole Cashews

M. 1 lb. Raw Whole Almonds

N. 1 lb. Roasted & Salted Whole Almonds