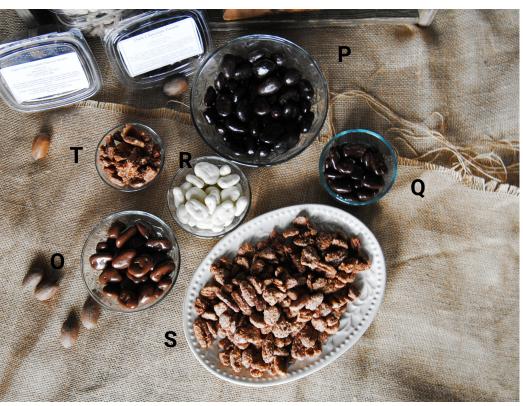

### **Candied Pecans**

Whether chocolate is your thing or you prefer roasted, you are guaranteed to fall in love with these sweet little jewels.

- O. 8 oz. Milk Chocolate Pecans
- P. 8 oz. Dark Chocolate Pecans
- Q. 8 oz. Sugar Free Milk Chocolate Pecans
- R. 8 oz. White Chocolate Pecans
- S. 8 oz. Praline Roasted Pecans
- T. 8 oz. Cinnamon Roasted Pecans