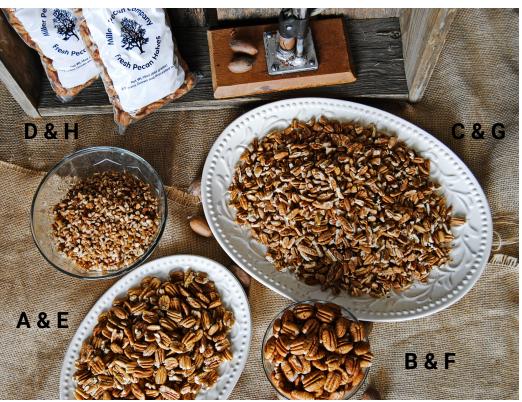

## **Pecan Halves & Pieces**

Farm fresh and perfect for healthy snacking or including in recipe favorites. All consistent in size, flavor and color and ready for your creative inspiration.

A. 1 lb. Fancy Large Native Pecan Halves

B. 1 lb. Fancy Jumbo Pecan Halves

C. 1 lb. Fancy Large Pecan Pieces

D. 1 lb. Fancy Small Pecan Pieces

E. 30 lb. Fancy Large Native Pecan Halves

F. 30 lb. Fancy Jumbo Pecan Halves

G. 30 lb. Fancy Large Pecan Pieces

H. 30 lb. Fancy Small Pecan Pieces