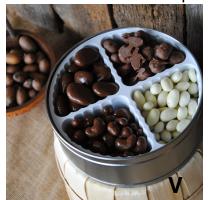

V. 2 lb. Assorted Nut Sampler

This tin will have you nuts for all nuts! Milk chocolate pecans, yogurt almonds, double-dipped peanuts and milk chocolate cashews get together to blow you away with diverse sweetness.