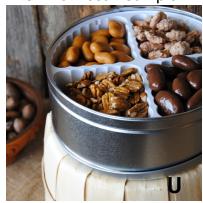

## **Premium Gift Tins**

U. 2 lb. Pecan Sampler

Four signature flavors of best-selling pecans in one! Butterscotch, milk chocolate, cinnamon sugar and fresh pecans band together to make the best gift and pecan party sampler.